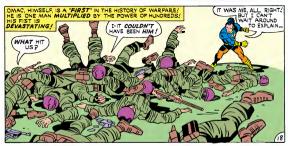

## FOES!

INSIGES HAVE PLACED MAN MINUTES AWAY FROM ANY POINT ON EARTH ... WITH DISTANCE ANNIHILATED. THE PERIL OF TOTAL WAR CAN BE FOUGHT AS SWIFTLY AS IT APPEARS.... OWAC MANEULERS HIS "CAPSULE-PLAVE INTO A STEEP DIVE FROM THE STRATOSPHERE AND BEGINS HIS GLIDE ACROSS ENDER.... CAN ONE MAN STOP A BRIGAND ARMY FROM ITS GOAL OF CONQUEST? A HUNDRED THOUSAND GUIS WAIT WITH ONE ANSWER....